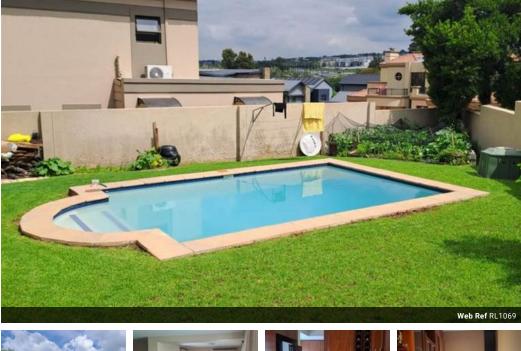

## **Features**

| Pets Allowed | Yes |                     |     |            |       |
|--------------|-----|---------------------|-----|------------|-------|
| Interior     |     | Exterior            |     | Sizes      |       |
| Bedrooms     | 4   | Garages             | 2   | Floor Size | 350m² |
| Bathrooms    | 3   | Carports / Parkings | 4   | Land Size  | 800m² |
| Kitchens     | 1   | Security            | Yes |            |       |
| Recep. Rooms | 2   | Pool                | Yes |            |       |
| Furnished    | No  |                     |     |            |       |